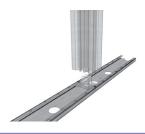

## SYSTEM COMPONENTS

The robust system chassis is assembled using a small range of aluminium profiles. Wall panels are supplied cut to size, pre-finished, and fitted with continuous clip sections, to simply push into the chassis.

Panels can also include cut-outs in agreed positions, for easy connection to plumbing and electrics on site, or can be supplied pre-piped and pre-wired if required.