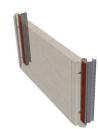

The system comprises a robust aluminium chassis lined with pre-finished clip-on panels, offering built in flexibility to meet changing local needs.

Designed and manufactured off-site to project specific dimensions and functional requirements, the system is delivered pre-cut, pre-finished and palletised for easy, clean and snag-free on-site assembly.

## **ELIMAX REFORM PANEL OPTIONS**

Elimax Reform wall panels are available in a wide range of standard options, offering design freedom to create custom spaces. Standard wall panel options include:

- 15mm thick MDF with a selection of standard facings, including Acrovyn by Design and Acrovyn Sheet (smooth or textured)
- 15mm thick melamine faced MDF