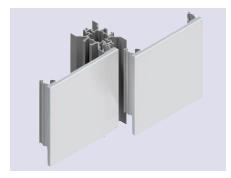

The system comprises a robust aluminium chassis lined with pre-finished clip-on panels, offering built in flexibility to meet changing local needs.

Designed and manufactured off-site to project specific dimensions and functional requirements, the system is delivered pre-cut, pre-finished and palletised for easy, clean and snag-free on-site assembly.

## SYSTEM COMPONENTS

The robust system chassis is assembled using a small range of aluminium profiles. Wall panels are supplied cut to size, pre-finished, and fitted with continuous clip sections, to simply push into the chassis.