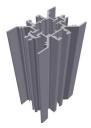

## SYSTEM COMPONENTS

The robust system chassis is assembled using a small range of aluminium profiles. Wall panels are supplied cut to size, pre-finished, and fitted with continuous clip sections, to simply push into the chassis.