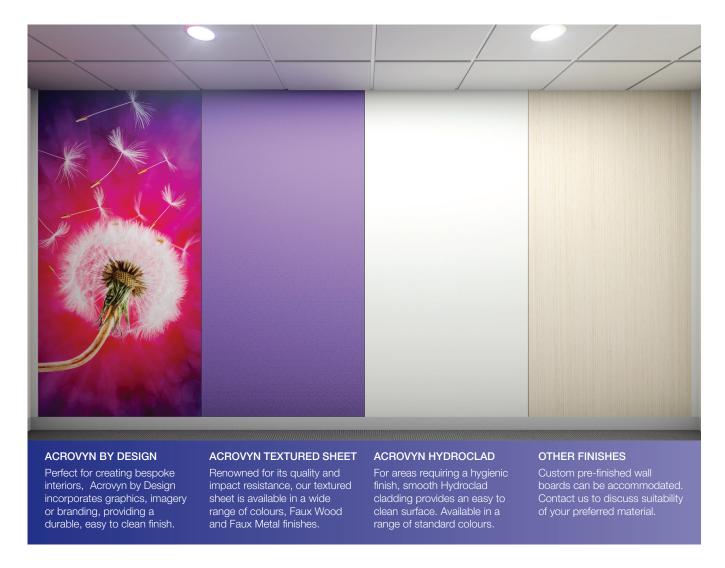

## **ELIMAX REFORM PANEL OPTIONS**

Elimax Reform wall panels are available in a wide range of standard options, offering design freedom to create custom spaces. Standard wall panel options include:

- 15mm thick MDF with a selection of standard facings, including Acrovyn by Design and Acrovyn Sheet (smooth or textured)
- 15mm thick melamine faced MDF

Other rigid substrates can be used as wall panels. Please contact us to discuss your requirements.

For further information, installation videos and case studies visit: www.c-sgroup.co.uk/products/elimax-reform