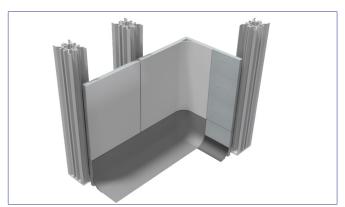

## **SYSTEM OPTIONS & COMPONENTS**

## SYSTEM COMPONENTS

The robust system chassis is assembled using a small range of aluminium profiles. Wall panels are supplied cut to size, pre-finished, and fitted with continuous clip sections, to simply push into the chassis.