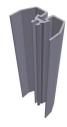

## SYSTEM COMPONENTS

The robust system chassis is assembled using a small range of aluminium profiles. Wall panels are supplied cut to size, pre-finished, and fitted with continuous clip sections, to simply push into the chassis.