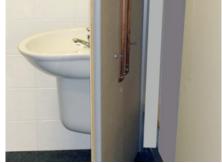

### **INTEGRATED SERVICES**

Elimax Reform interiors can be delivered pre-piped and pre-wired for easy connection to plumbing and electrics on site.

The system can also be configured to allow integration of necessary equipment.

Panels can also include cut-outs in agreed positions, for easy connection to plumbing and electrics on site, or can be supplied pre-piped and pre-wired if required.