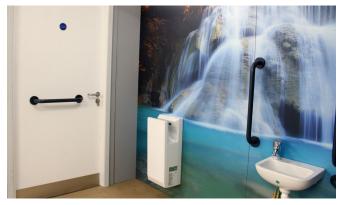

## Partitions and Wall Lining Systems

CS Elimax Reform™ is an innovative partition and wall lining system that provides fast and clean delivery of custom interior spaces with integrated services. This adaptable interior wall solution is suitable for new build and redevelopment projects looking to expand the capacity of existing facilities and optimise space efficiency.

#### **FINISH OPTIONS**

Elimax Reform is available in a standard or cleanroom finish, and substrates can vary to suit the project's functional requirements.

Panel faces can be pre-finished with any standard CS Acrovyn cladding option, or other bespoke finishes as required.