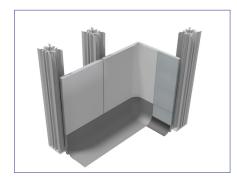

## **SYSTEM OPTIONS & COMPONENTS**

## SYSTEM COMPONENTS

The robust system chassis is assembled using a small range of aluminium profiles. Wall panels are supplied cut to size, pre-finished, and fitted with continuous clip sections, to simply push into the chassis.